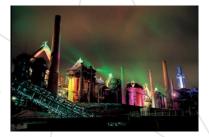

Guided tour - "Völklinger Hütte" (Völklingen ironworks)

Tuesday, Nov. 9th

different tours between 17:30 and 19:00

In 1994 the ironworks at Völklingen was declared by the UNESCO as a World Heritage site.

It is an anchor point of the European Route of Industrial Heritage. The visitors can go down deep into the dark corridors of the burden shed and climb up to the lofty heights of the blast furnace viewing-platform.

Shuttle transfer from Schloss to Völklinger Hütte will be posed.

The conference dinner will take place at a very special place. We will visit the Völklingen Ironworks. In 1994, it was declared by the UNESCO as a World Heritage site. It is an anchor point of the European Route of Industrial Heritage.